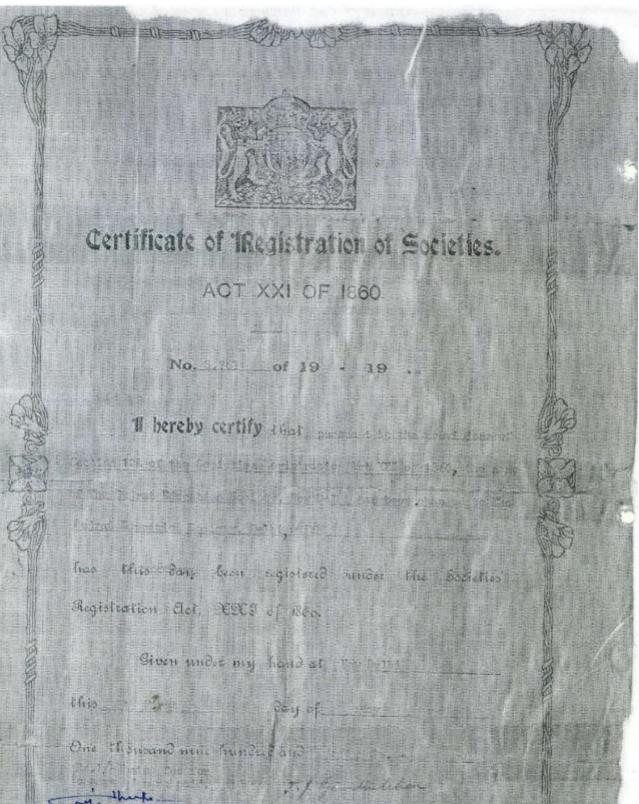

## B-7. COPY OF THE DEO CERTIFICATE SUBMITTED BY THE SCHOOL FOR AFFILIATION / UPGRADATION / EXTENSION OF AFFILIATIONOR SELF CERTIFICATION BY SCHOOL

F. 32(2) (24) /0m/79/

E.1 the District D.D.Es.

NOTION TO THE TO THE STORE

All the Managers of Accognized Pvt. Alled and Unalled Schools of Union Territory of Delhi.

DELEI

ADATE

Sir/Madam;

It but been the prestice also grant recognition to schools for a limited period and such recognition used to have on the expiry of that period unless such recogn was renewed before the expiry of that period. This practice was based on Rule 54(2) of th Telht School Education dules, 1973. In Girit Writ No. 353 of 1977 in the case of Digambar Join Society, the Hon'ble Tigh Court of Dalhi delivered a judgement on 30.8, 1979 holding Fule 54 (2) ultra vires of the Dalhi School Education Act, 1975. The operational period