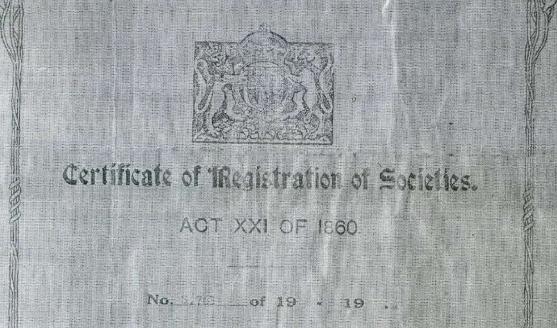

# B-2. COPIES OF SOCIETIES/TRUST/COMPANY REGISTRATION/RENEWAL CERTIFICATE, AS APPLICABLE

has this day been registered under the Societies' Registration Act, XXI of 1860.

Given under my hand at Treast

this Day of

One thousand mine hundred and

Manager Sardar Patel Vidyalaya Lodi Estate, Della 110003 B-3. COPY OF NO OBJECTION CERTIFICATE (NOG) ISSUED, IF APPLICABLE, BY THE STATE GOVT/UT